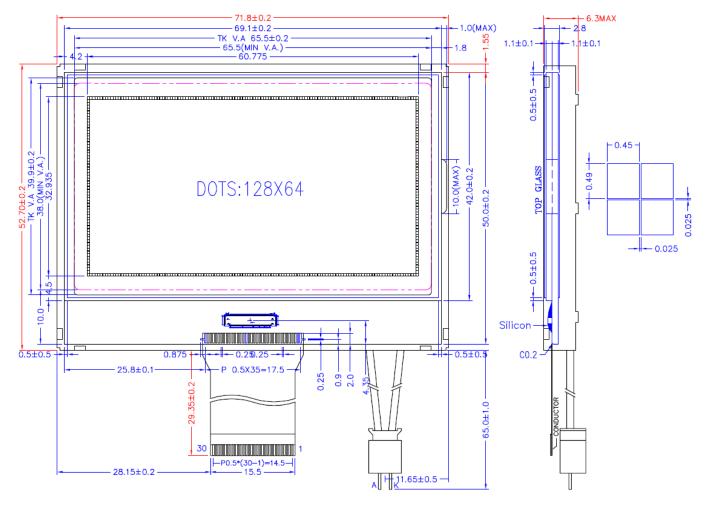

## WWW.ZXLCD.COM 北京中显电子有限公司

|    |     |   | *Note:In serial mode,it is impossible to read data from the on-chip RAM.And DB0 to DB5 are high impedance and E_RDB and RW_WRB must be fixed to either "H"or "L".                                      |  |
|----|-----|---|--------------------------------------------------------------------------------------------------------------------------------------------------------------------------------------------------------|--|
| 30 | IRS | I | Internal resistor select pin This pin selects the resistors for adjusting V0 voltage level and is valid only in master operationIRS="H":use the internal resistors -IRS="L":use the external resistors |  |

## 8. OUTLINE DIMENSIONS



## 9. RELIABILITY

## **Content of Reliability Test**

|     | Environmental Test |                                                      |                |                     |  |  |  |
|-----|--------------------|------------------------------------------------------|----------------|---------------------|--|--|--|
| No. | Test Item          | Content of Test                                      | Test Condition | Applicable Standard |  |  |  |
| 1   | High               | Endurance test applying the high storage temperature | 80 ℃           |                     |  |  |  |