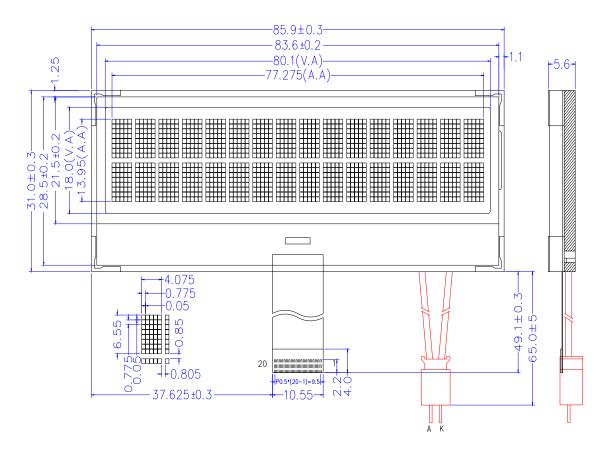

## 11. OUTLINE DIMENSIONS



## 12. RELIABILITY

## **Content of Reliability Test**

|     | Environmental Test |                                          |           |            |  |
|-----|--------------------|------------------------------------------|-----------|------------|--|
| No. | Test Item          | Content of Test                          | Test      | Applicable |  |
|     |                    |                                          | Condition | Standard   |  |
| 1   | High               | Endurance test applying the high         | 80 ℃      |            |  |
|     | temperature        | storage temperature for a long time.     | 200 hrs   |            |  |
|     | storage            |                                          |           |            |  |
| 2   | Low                | Endurance tes